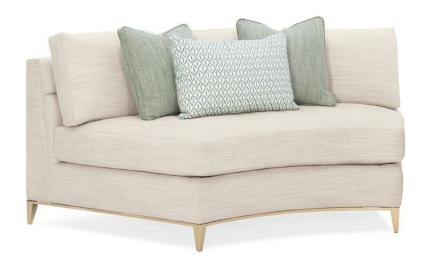

## **UNDER CURRENTS**

uph-419-we2-a

**COLLECTION:** CARACOLE UPHOLSTERY **DIMENSIONS:** 71.75W x 41.5D x 28.25H

Fresh yet understated, this stunning modular sectional embodies easygoing elegance. Its fresh coastal personality shines through in a palette of soft neutrals paired with sea glass blue-greens. Undulating lines mimicking waves are quilted into the outside back of this sectional and add to its unique presence. A soft Whisper of Gold finish lends a touch of sheen to its base and legs. For gatherings large or small, this sophisticated sectional conveys comfort and style.

**CONSTRUCTION:** Spring down cushion. | 8-Way hand tied seat. | Feather down pillows.

## FINISH:

Whisper\_of\_Gold

**FABRIC:** 

Body Fabric: 2702-87CC-P Performance

Pillow Fabric: 2-17"" x 17"" Pillows 2703-52CC