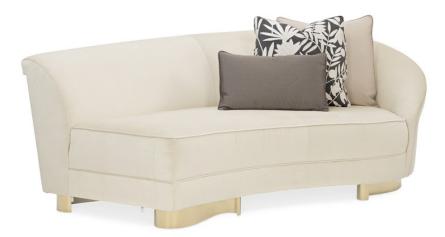

## **GRAND OPENING**

uph-419-rs1-a

**COLLECTION: CARACOLE UPHOLSTERY** 

**DIMENSIONS:** 85.5W x 44.5D x 32H

When it comes to an amazing living space, everything in the room revolves around a statement sofa such as this one. Grand in every aspect, this two-piece modern sectional offers a head-turning style complemented with deep comfort. It's signature elongated arc shape is accented with rippling lines around the top of the seat back that catch the eye and create visual energy. Curvaceous ribbons finished in Gold Bullion are laced about the base. Upholstered in sumptuously soft cream velvet, it includes a fashionable array of accent pillows in a palette of complex neutrals with luxe patterns and textures.

**CONSTRUCTION:** Plush poly foam cushion. | 8-Way hand tied seat. | Feather down pillows.

## FINISH:

Gold\_Bullion

## FABRIC:

23'''' Pillow 3209-74CC

Pillow Fabric: 1-23'''' x 1-21'''' x 21'''' Pillow 4103-95CC

Body Fabric: 2560-34CC-P Performance