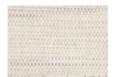

## caracole



## **UNDER CURRENTS**

uph-419-cr2-a

**COLLECTION:** CARACOLE UPHOLSTERY

**DIMENSIONS:** 37.75W x 37.75D x 28.25H

Fresh yet understated, the corner segment of this stunning modular sectional embodies easygoing elegance. Its fresh coastal personality shines through in a palette of soft neutrals paired with sea glass bluegreens. Undulating lines mimicking waves are quilted into the outside back of this sectional and add to its unique presence. A soft Whisper of Gold finish lends a touch of sheen to its base and legs. For gatherings large or small, this sophisticated sectional conveys comfort and style.

**CONSTRUCTION:** Spring down cushion. | 8-Way hand tied seat. | Feather down pillows.

## FINISH:



Whisper\_of\_Gold

## **FABRIC:**



Body Fabric: 2702-87CC-P Performance