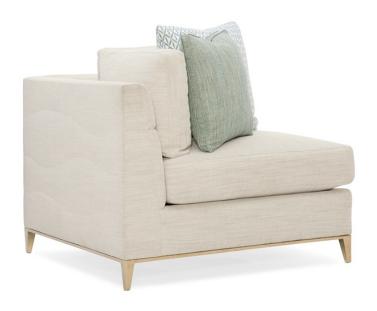

## **UNDER CURRENTS**

uph-419-cr2-a

**COLLECTION:** CARACOLE UPHOLSTERY

**DIMENSIONS:** 37.75W x 37.75D x 28.25H

Fresh yet understated, the corner segment of this stunning modular sectional embodies easygoing elegance. Its fresh coastal personality shines through in a palette of soft neutrals paired with sea glass bluegreens. Undulating lines mimicking waves are quilted into the outside back of this sectional and add to its unique presence. A soft Whisper of Gold finish lends a touch of sheen to its base and legs. For gatherings large or small, this sophisticated sectional conveys comfort and style.

**CONSTRUCTION:** Spring down cushion. | 8-Way hand tied seat. | Feather down pillows.