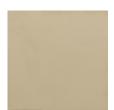

## caracole



## **UNDER CURRENTS**

uph-419-cr2-a

**COLLECTION:** CARACOLE UPHOLSTERY

**DIMENSIONS:** 37.75W x 37.75D x 28.25H

Fresh yet understated, the corner segment of this stunning modular sectional embodies easygoing elegance. Its fresh coastal personality shines through in a palette of soft neutrals paired with sea glass bluegreens. Undulating lines mimicking waves are quilted into the outside back of this sectional and add to its unique presence. A soft Whisper of Gold finish lends a touch of sheen to its base and legs. For gatherings large or small, this sophisticated sectional conveys comfort and style.

**CONSTRUCTION:** Spring down cushion. | 8-Way hand tied seat. | Feather down pillows.

## FINISH:



Whisper\_of\_Gold

## **FABRIC:**



Body Fabric: 2702-87CC-P Performance