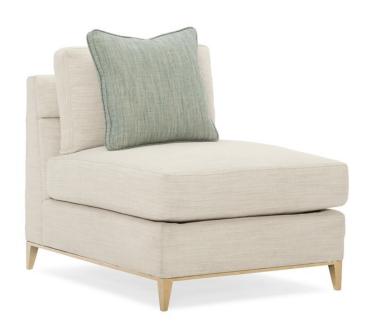

## **UNDER CURRENTS**

uph-419-ac2-a

COLLECTION: CARACOLE UPHOLSTERY

**DIMENSIONS:** 29.5W x 37.25D x 28.25H

Fresh yet understated, the armless chair of this stunning modular sectional embodies easygoing elegance. Its fresh coastal personality shines through in a palette of soft neutrals paired with sea glass blue-greens. Undulating lines mimicking waves are quilted into the outside back of this sectional and add to its unique presence. A soft Whisper of Gold finish lends a touch of sheen to its base and legs. For gatherings large or small, this sophisticated sectional conveys comfort and style.

**CONSTRUCTION:** Spring down cushion. | 8-Way hand tied seat. | Feather down pillows.

## FINISH:

Whisper\_of\_Gold

**FABRIC:** 

Body Fabric: 2702-87CC-P Performance

Pillow Fabric: 1-17'''' x 17'''' Pillow 2703-52CC