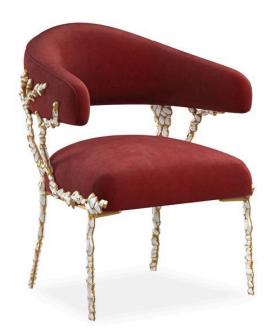

## GLIMMER OF HOPE

uph-419-231-d

**COLLECTION:** CARACOLE UPHOLSTERY

**DIMENSIONS:** 27.25W x 27.25D x 32.5H

Bold in character, this dazzling chair is unique in every way. Its one-of-a-kind shape was born from design exploration of the organic beauty and inspiration found in nature. Cast in solid brass and finished in Gold Brush with white enamel, it has the feel of branches or coral reaching up toward the light. Richly upholstered in a soft, textured neutral, this remarkable creation conveys an attitude of modern opulence.

**CONSTRUCTION:** Tight seat and back

FINISH:

| Gold-Brush |  |
|------------|--|

FABRIC:

Body Fabric: 2794-29CC