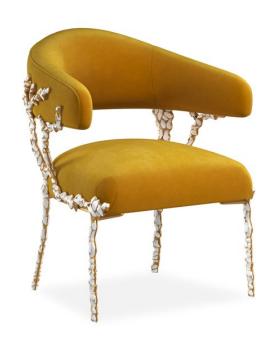

## **GLIMMER OF HOPE**

uph-419-231-c

**COLLECTION:** CARACOLE UPHOLSTERY **DIMENSIONS:** 27.25W x 27.25D x 32.5H

Bold in character, this dazzling chair is unique in every way. Its one-of-a-kind shape was born from design exploration of the organic beauty and inspiration found in nature. Cast in solid brass and finished in Gold Brush with white enamel, it has the feel of branches or coral reaching up toward the light. Richly upholstered in a soft, textured neutral, this remarkable creation conveys an attitude of modern opulence.

**CONSTRUCTION:** Tight seat and back

FINISH:

Gold-Brush

**FABRIC:** 