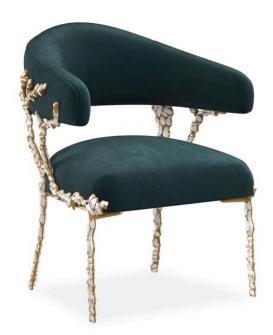

## GLIMMER OF HOPE

uph-419-231-b

**COLLECTION:** CARACOLE UPHOLSTERY

**DIMENSIONS:** 27.25W x 27.25D x 32.5H

Bold in character, this dazzling chair is unique in every way. Its one-of-a-kind shape was born from design exploration of the organic beauty and inspiration found in nature. Cast in solid brass and finished in Gold Brush with white enamel, it has the feel of branches or coral reaching up toward the light. Richly upholstered this remarkable creation conveys an attitude of modern opulence.

**CONSTRUCTION:** Tight seat and back

FINISH:

| Gold-Brush |
|------------|

FABRIC:

Body Fabric: 2794-60CC