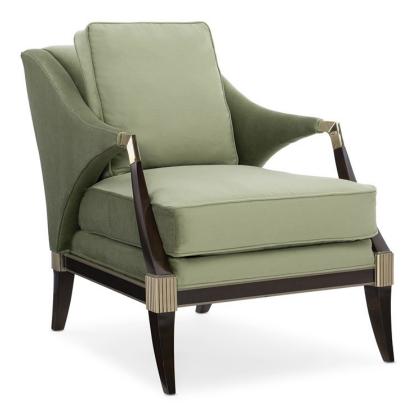

## EMPRESS

uph-419-133-d

**COLLECTION:** CARACOLE UPHOLSTERY

**DIMENSIONS:** 28.25W x 40.25D x 33H

Fit for royalty, this extraordinary Bergere chair makes a statement wherever it sits. Upholstered in the softest shade of mossy green its shapely silhouette is boldly outlined in a wood frame finished in Afterglow. Open arms update the look of this chair's classic appeal and are highlighted with Whisper of Gold knuckles and corner blocks. Delivering a timeless aesthetic with modern attitude, this unique chair will reign supreme in any design plan.

**CONSTRUCTION:** Spring down cushion. | 8-Way hand tied seat.