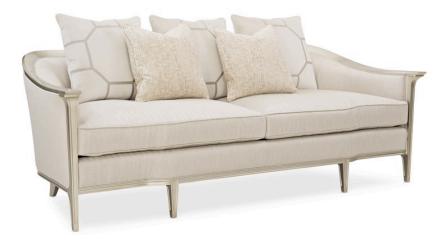

## EAVES DROP

uph-419-111-a

**COLLECTION:** CARACOLE UPHOLSTERY

**DIMENSIONS:** 88W x 36.25D x 31.25H

If you're longing to refresh a room or give it a little something new, this luxurious sofa is just the thing. Featuring all the right curves, its refined silhouette is accentuated with a painted wood frame highlighted in a Metallic Soft Silver. A clean line of sparkling silver surrounds the herringbone-patterned upholstery and a wrap of creamy velvet along the outside back. Five elegant custom accent pillows in soft neutrals with embroidered highlights add a finishing touch to this chic ensemble.

**CONSTRUCTION:** Spring down cushion. | 8-Way hand tied seat. | Feather down pillows.

FINISH:

Soft\_Silver\_Paint

## FABRIC:

Body Fabric: Inside, Seat Cushion, Front Rail 2697-74CC

Outside Arm and Outside Back 2560-

3-21'''' x 21'''' Pillows 2560-34CC-P

2-19"" x 19"" Pillows 4100-41CC

34CC-P Performance Performance with front embroidery