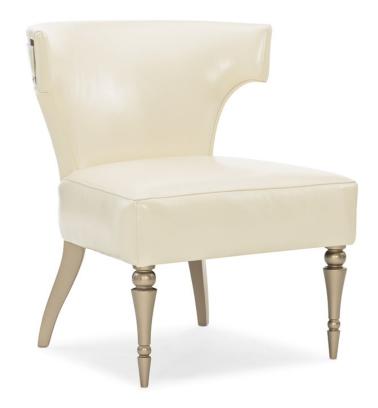

## WHO WOOD FIGURE?

uph-419-039-a

**COLLECTION: CARACOLE UPHOLSTERY** 

**DIMENSIONS:** 27.5W x 27.75D x 31.5H

Express yourself and make your home a celebration of style with this handsome slipper chair. Its Klismos-inspired silhouette is freshly updated with a sumptuously soft sheepskin cover and Neutral Metallic finish on its painted wood trim. Delicately shaped yet comfortable for all, it's a signature piece perfect for making your space uniquely your own.

**CONSTRUCTION:** Plush poly foam cushion. | 8-Way hand tied seat.

## FINISH:

Neutral\_Metallic