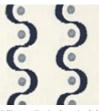

## **FABRIC:**

Body Fabric: 2709-10CC

Pillow Fabric: 1-22''' x 22'''' Pillow Front

Back and Welt 2709-88CC