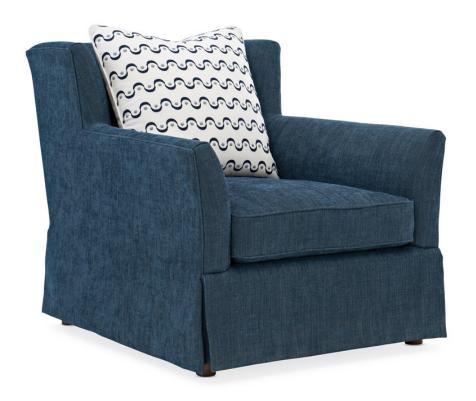

## JUST COASTING

uph-419-0311-a

**COLLECTION: CARACOLE UPHOLSTERY** 

**DIMENSIONS:** 33W x 40D x 33H

Flawless from every angle, this inviting upholstered chair exudes casual coastal elegance. Fashioned in a sea-inspired shade of blue, it features a sabre arm paired with a dressmaker's skirt. A plush companion accent pillow helps create a plush respite that's both stylish and comfy. You'll find it's nearly impossible to get up once you sit back, relax and enjoy the view.

**CONSTRUCTION:** Spring down cushion. | No sag seat. | Feather down pillow.