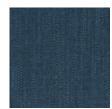

## **FABRIC:**

Body Fabric: 2709-10CC

Pillow Fabric: 1-22''' x 22'''' Pillow Front

Back and Welt 2709-88CC