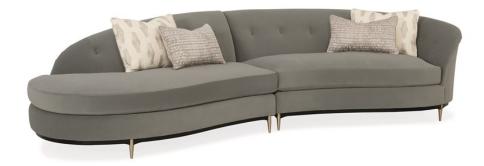

## THREE'S COMPANY

uph-418-sec3-a

**COLLECTION:** CARACOLE UPHOLSTERY

DIMENSIONS: 128W x 49.75D x 32.5H

This regal sectional makes a dramatic showpiece that emanates glamour. Upholstered in a shadow grey velvet, its curved profile is complemented by sumptuous comfort. Reflecting the gracious elegance of the Hollywood Regency era, it features a shapely back button-tufted with vertical, cuff link-inspired gold metal bars. Its lower edge and outer arms are trimmed in Almost Black while its metal tapered feet are finished in Champagne Gold. Artful from edge to edge, this statement piece creates drama wherever it goes.

**CONSTRUCTION:** Springdown cushion. | 8-Way hand tied seat. | Feather down pillows.

FINISH:

Almost-Black

## FABRIC:

Body Fabric: 2595-93CC

Pillow Fabric: 2-22''' x 14''' Pillows 8273-71CC

2-22"" x 18"" Pillows 8286-89CC