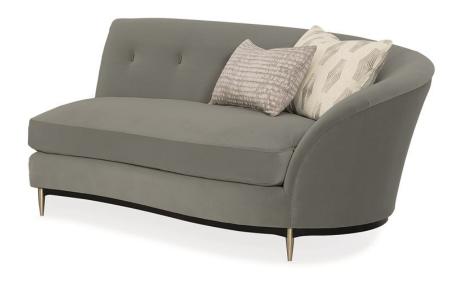

## THREE'S COMPANY (RAF LOVESEAT)

uph-418-rl1-a

**COLLECTION:** CARACOLE UPHOLSTERY

**DIMENSIONS:** 64.5W x 49.75D x 32.5H

This regal loveseat makes a dramatic showpiece that emanates glamour. Upholstered in a shadow grey velvet, its curved profile is complemented by sumptuous comfort. Reflecting the gracious elegance of the Hollywood Regency era, it features a shapely back button-tufted with vertical, cuff link-inspired gold metal bars. Its lower edge and outer arms are trimmed in Almost Black while its metal tapered feet are finished in Champagne Gold. Artful from edge to edge, this statement piece creates drama wherever it goes.

**CONSTRUCTION:** Springdown cushion. | 8-Way hand tied seat. | Feather down pillows.