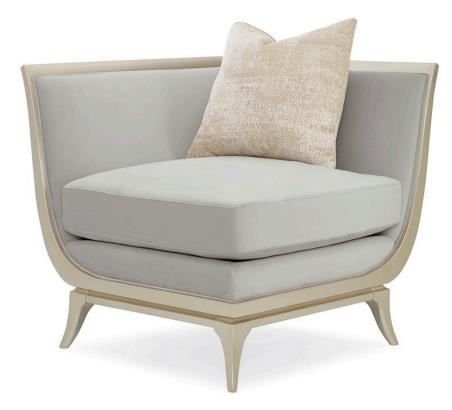

## PICK A CORNER

uph-418-134-a

COLLECTION: CARACOLE UPHOLSTERY

**DIMENSIONS:** 38.25W x 38.25D x 31.75H

Destined for greatness, this one-of-a-kind chair makes sophistication look easy. Its signature corner design works well in a variety of arrangements and settings. Use it on its own anywhere you want to add timeless style, or pair with a mate and put a table in between them. Upholstered in the softest dove grey velvet, it comes with an accent pillow in heathered luxe chenille. This chair's distinctive profile is highlighted by a shimmering Taupe Paint finish that adds instant glamour.

**CONSTRUCTION:** Springdown cushion. | 8-Way hand tied seat. | Feather down pillow.

## FINISH:

Taupe\_Paint

FABRIC:

Body Fabric: 2597-71CC

Pillow Fabric: 1-21'''' x 21'''' Pillow 4088-34CC