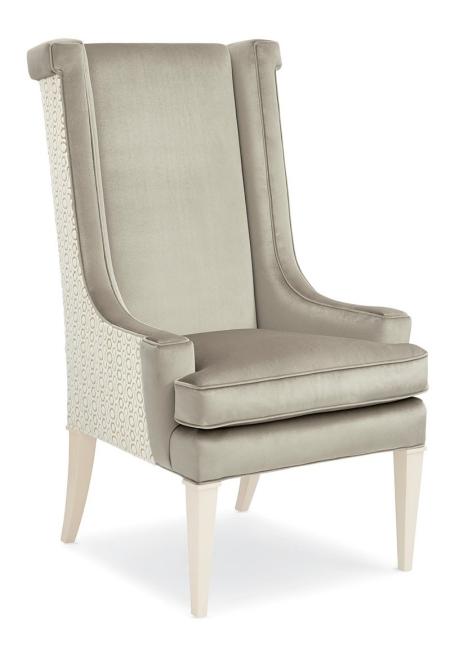

## **PURRR-FECT**

uph-418-036-a

**COLLECTION:** CARACOLE UPHOLSTERY

**DIMENSIONS:** 28W x 28.5D x 48H

This sculptural modern wing chair, with its statuesque tall back, is distinguished by its wide, squared-off upholstered top rail that swoops down the sides to low arms. The shimmering ivory velvet on the inside is complemented on the outside by a cut velvet that showcases dressy swirls of cream. Its square-tapered front legs and graceful sabre rear legs make this chair a real beauty.

**CONSTRUCTION:** Plush poly foam cushion.

## FINISH:

Ivory

## FABRIC:

Body Fabric: Inside 2613-35CC, Outarm, Outback 8119-34CC