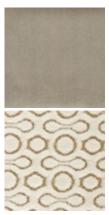

## caracole



## **PURRR-FECT**

uph-418-036-a

**COLLECTION:** CARACOLE UPHOLSTERY

**DIMENSIONS:** 28W x 28.5D x 48H

This sculptural modern wing chair, with its statuesque tall back, is distinguished by its wide, squared-off upholstered top rail that swoops down the sides to low arms. The shimmering ivory velvet on the inside is complemented on the outside by a cut velvet that showcases dressy swirls of cream. Its square-tapered front legs and graceful sabre rear legs make this chair a real beauty.

**CONSTRUCTION:** Plush poly foam cushion.

## FINISH:



Ivory

## FABRIC:



Body Fabric: Inside 2613-35CC, Outarm, Outback 8119-34CC