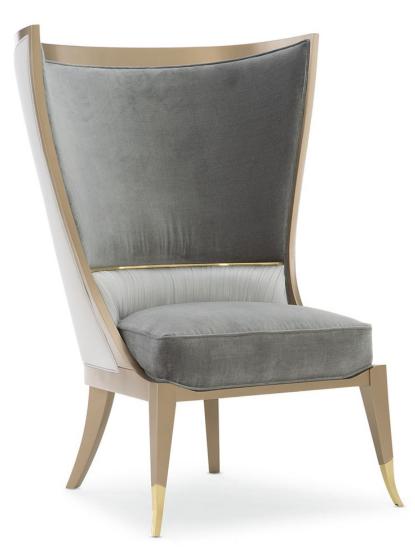

## POP YOUR COLLAR

uph-418-033-b

**COLLECTION:** CARACOLE UPHOLSTERY

DIMENSIONS: 34W x 32.75D x 48.25H

Attention-getting by nature, this exceptional chair has considerable presence. Its tall winged-back design is expertly upholstered in a luxurious satin and trimmed in a silhouetted wood frame wearing a Golden Shimmer finish. Of particular note is the extraordinary tailored finger-pleat detail along its inside lumbar. Expertly trimmed with a metal bar finished in Champagne Gold, this elegant detail matches the metal ferrules on its front legs. Inspired by the glamour of the Hollywood Regency era, this signature chair is simply magical, masterfully fresh, and Caracole refined.

**CONSTRUCTION:** Plush poly foam cushion. | Webbed seat.

FINISH:

## FABRIC:

Body Fabric: Outside and Inside Pleat Detail 3233-52CC

Inside and Seat Cushion 2780-13CC