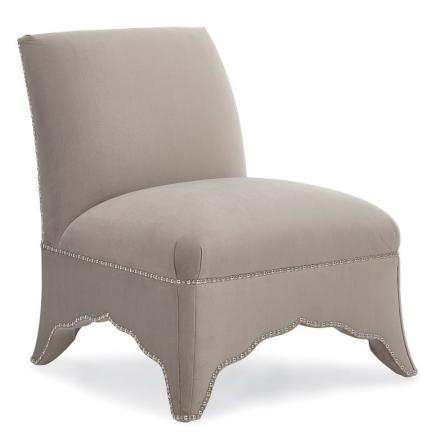

## LADY SLIPPER

uph-418-031-a

**COLLECTION:** CARACOLE UPHOLSTERY

**DIMENSIONS:** 28W x 32.25D x 33.5H

Exquisitely graceful and subtly feminine, this well-dressed slipper chair always elicits a smile. Upholstered in a luxe plum grey fabric, it boasts an unexpected scalloped detail inset along its outside back. This stylish inset feature is upholstered in a striped tri-tone velvet and adds one-of-a-kind character. Perfectly proportioned to fit nearly any space, it also wears a band of nailhead trim that artfully outlines its shapely base and seat cushion.

**CONSTRUCTION:** Plush poly foam cushion. | 8-Way hand tied seat.

## FABRIC:

Body Fabric: All over Outback detail except outback detail 2599-74CC

8276-89CC