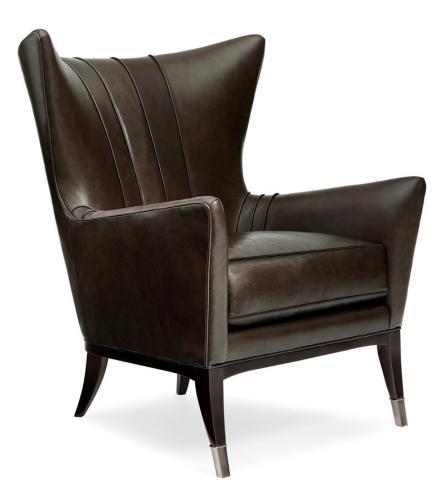

## SO WELT DONE

uph-417-032-l

#### **DIMENSIONS:** $34W \times 34.5D \times 40H$

Nothing's more satisfying than a chair that is as stylish as it is comfortable — and this is the ultimate example. Covered in soft, touchable leather, its vertical welt details add modern refinement to create a well-edited look. A Midnight base provides a substantive foundation and is accented with Lightly Brushed Chrome metal ferrules.

#### **CONSTRUCTION:** Spring down cushion.

FINISH:

Midnight

Lightly Brushed Chrome