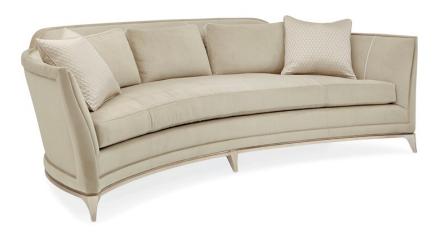

## **BEND THE RULES**

uph-417-016-a

**COLLECTION: CARACOLE UPHOLSTERY** 

**DIMENSIONS:** 104.25W x 50.75D x 32.5H

Equally at home in the city or country, this elegant crescent-shaped sofa bends all the rules to create the ultimate in sophisticated seating. Its shapely back and half-moon cushion are accented by a wood base in Soft Silver Paint. Upholstered in a plush, sumptuous buff shade of velvet with a peek-through seam detail on the inside back and arms and throw pillows in an embroidered satin, this sofa's sweeping lines and tailored details create a look that is cosmopolitan chic.

**CONSTRUCTION:** Spring down cushion. | 8-way hand tied seat. | Feather down pillows.