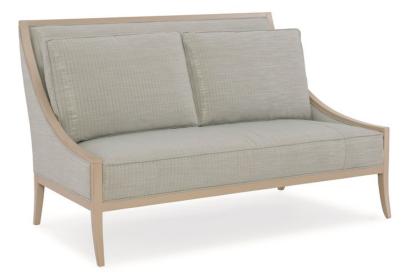

## ON THE LINE

uph-416-181-a

**COLLECTION: CARACOLE UPHOLSTERY** 

DIMENSIONS: 62W x 36.75D x 37.75H

The mark of refined living rooms of the past is making a comeback. On The Line has all the characteristics of a bench merged with the comfort of an upholstered arm chair. However, its sleek lines and gently out turned legs in a Powder Puff finish bring this design into the modern age. For a style that mingles with other pieces, slide this little settee into your kitchen, foyer or bedroom for sophisticated extra seating.

**CONSTRUCTION:** Plush poly foam cushion. | 8-way hand tied seat.

FINISH:

Powder\_Puff

FABRIC: