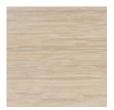

## caracole



## **ASHANTI CHAIR**

uph-024-133-a

**COLLECTION: CARACOLE UPHOLSTERY** 

**DIMENSIONS:** 30W x 28D x 30H

This chair is a celebration of the beautiful wood carving and woven fabrics of Africa. This is a modernized klismos chair with a gravitas that comes from its exaggerated deep and tight-upholstered seat and plush upholstered concaved backrest all in Ivory Mélange Performance Bouclé. The curved, and gracefully tapered Red Oak legs, sweep forward at the front and backward at the rear and have a sand-blasted look with their Sundrenched Oak finish.

**CONSTRUCTION:** Rubber webbing | Tight seat

## FINISH:



Sun-Drenched-Oak

## FABRIC:



Body fabric: 2976-

87CC