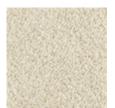

## caracole



## **ASHANTI CHAIR**

uph-024-133-a

**COLLECTION: CARACOLE UPHOLSTERY** 

**DIMENSIONS:** 30W x 28D x 30H

This chair is a celebration of the beautiful wood carving and woven fabrics of Africa. This is a modernized klismos chair with a gravitas that comes from its exaggerated deep and tight-upholstered seat and plush upholstered concaved backrest all in Ivory Mélange Performance Bouclé. The curved, and gracefully tapered Red Oak legs, sweep forward at the front and backward at the rear and have a sand-blasted look with their Sundrenched Oak finish.

**CONSTRUCTION:** Rubber webbing | Tight seat

## FINISH:



Sun-Drenched-Oak

## FABRIC:



Body fabric: 2976-

87CC