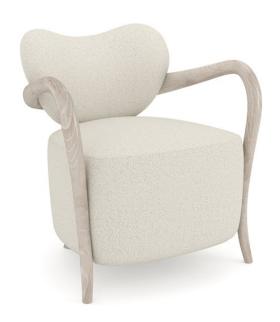

## **ASHANTI CHAIR**

uph-024-133-a

**COLLECTION: CARACOLE UPHOLSTERY** 

**DIMENSIONS:** 30W x 28D x 30H

This chair is a celebration of the beautiful wood carving and woven fabrics of Africa. This is a modernized klismos chair with a gravitas that comes from its exaggerated deep and tight-upholstered seat and plush upholstered concaved backrest all in Ivory Mélange Performance Bouclé. The curved, and gracefully tapered Red Oak legs, sweep forward at the front and backward at the rear and have a sand-blasted look with their Sundrenched Oak finish.