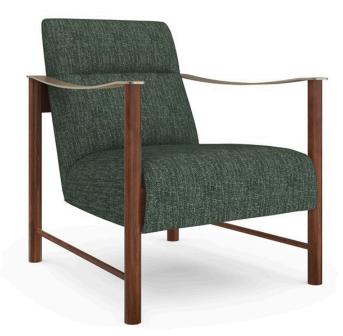

## SLANT ACCENT CHAIR

uph-024-132-a

**COLLECTION:** CARACOLE UPHOLSTERY

**DIMENSIONS:** 28W x 31.75D x 33H

A graceful statement of mixed materials, this chair affords fully-upholstered seating in tailored Eucalyptus Linen. Its back rests at the perfect angle to be comfortable for long conversations. Lean, squared Retro Walnut legs have soft, rounded corners and are joined with thin Retro Walnut tenons on three sides. This chair's signature is the gently sloping Champagne Gold metal strap-like arms. Add this bespoke piece to any study or living area.