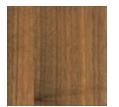

## SLANT ACCENT CHAIR

uph-024-132-a

**COLLECTION:** CARACOLE UPHOLSTERY

**DIMENSIONS:** 28W x 31.75D x 33H

A graceful statement of mixed materials, this chair affords fully-upholstered seating in tailored Eucalyptus Linen. Its back rests at the perfect angle to be comfortable for long conversations. Lean, squared Retro Walnut legs have soft, rounded corners and are joined with thin Retro Walnut tenons on three sides. This chair's signature is the gently sloping Champagne Gold metal strap-like arms. Add this bespoke piece to any study or living area.

**CONSTRUCTION:** Rubber webbing | Tight seat

FINISH:

Retro Walnut