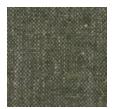

## caracole



## SLANT ACCENT CHAIR

uph-024-132-a

**COLLECTION:** CARACOLE UPHOLSTERY

**DIMENSIONS:** 28W x 31.75D x 33H

A graceful statement of mixed materials, this chair affords fully-upholstered seating in tailored Eucalyptus Linen. Its back rests at the perfect angle to be comfortable for long conversations. Lean, squared Retro Walnut legs have soft, rounded corners and are joined with thin Retro Walnut tenons on three sides. This chair's signature is the gently sloping Champagne Gold metal strap-like arms. Add this bespoke piece to any study or living area.

**CONSTRUCTION:** Rubber webbing | Tight seat

FINISH:





Retro Walnut

## FABRIC:



Body fabric: 21010-53CC