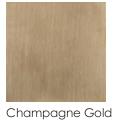

## SLANT ACCENT CHAIR

uph-024-132-a

**COLLECTION:** CARACOLE UPHOLSTERY

**DIMENSIONS:** 28W x 31.75D x 33H

A graceful statement of mixed materials, this chair affords fully-upholstered seating in tailored Eucalyptus Linen. Its back rests at the perfect angle to be comfortable for long conversations. Lean, squared Retro Walnut legs have soft, rounded corners and are joined with thin Retro Walnut tenons on three sides. This chair's signature is the gently sloping Champagne Gold metal strap-like arms. Add this bespoke piece to any study or living area.