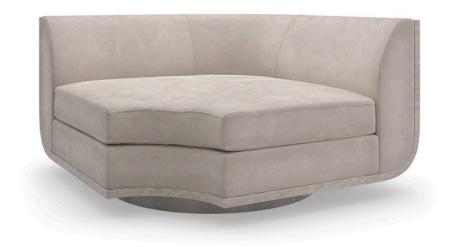

## **CLIPPER CORNER WEDGE**

uph-023-we1-a

**COLLECTION:** CARACOLE UPHOLSTERY

**DIMENSIONS:** 48W x 48D x 31H

A Space Age-inspired design, this Clipper sectional component calls to mind the undulating, curvaceous aesthetic of an era that fused art and imagination with progress and innovation. Meticulously tailored, its streamlined silhouette is accentuated by a taupe faux-mohair velvet on the inside, and a tactile silver metallic fabric along the outside and back. Like a gear or cog, its rounded plinth base with a micro-reeding detail seamlessly mixes classicism with industrialism for a finishing touch that is uniquely Caracole.

**CONSTRUCTION:** 8-way hand tied seat. | Spring down cushion