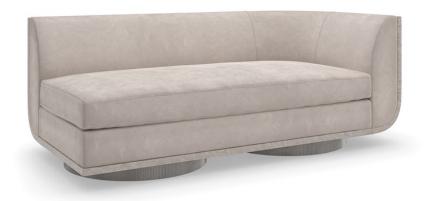

## **CLIPPER RAF SOFA**

uph-023-rs1-a

**COLLECTION:** CARACOLE UPHOLSTERY

**DIMENSIONS:** 72W x 37D x 31H

A Space Age-inspired design, this Clipper sectional component calls to mind the undulating, curvaceous aesthetic of an era that fused art and imagination with progress and innovation. Meticulously tailored, its streamlined silhouette is accentuated by a taupe faux-mohair velvet on the inside, and a tactile silver metallic fabric along the outside and back. Like a gear or cog, its rounded plinth base with a micro-reeding detail seamlessly mixes classicism with industrialism for a finishing touch that is uniquely Caracole.

**CONSTRUCTION:** 8-way hand tied seat. | Spring down cushion

## FINISH:

Charcoal Leaf