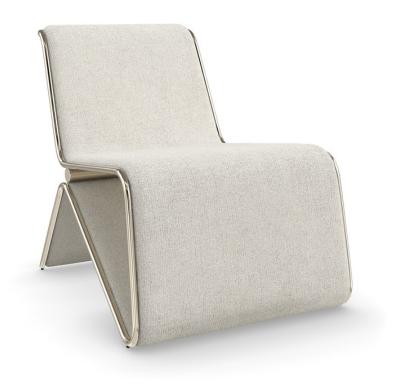

## **PARALLAX**

uph-023-230-a

**COLLECTION:** CARACOLE UPHOLSTERY

**DIMENSIONS:** 26.5W x 35D x 31H

Inspired by the continuous form and simple elegance of a paperclip, this sculptural seat melds clean lines and angles with a minimalist material mix. Relaxed yet refined with a lounge-like aesthetic, its subtly curved back and seat are warmly defined by a tubular metal frame finished in a Whisper of Gold. Style in pairs to make an unforgettable statement.

**CONSTRUCTION:** Webbed seat. | Foam cushion.

FINISH:

Whisper\_of\_Gold