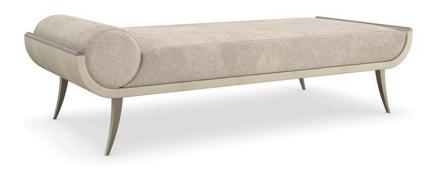

## NICE

uph-023-071-a

**COLLECTION:** CARACOLE UPHOLSTERY

**DIMENSIONS:** 74W x 32D x 21.5H

Taking inspiration from a French antique, this elegant chaise reimagines a classic silhouette in a sensuous material mix. Meticulously tailored in a luxuriously soft velvet, its elongated upholstered seat features an integrated bolster pillow, nestled within a faux shagreen-wrapped frame. Distinctive details: subtly contrasting wood caps in Mountain Smoke and metal saber legs finished in a warm Brushed Gold. Perfectly proportioned for a bedroom, landing or intimate reading nook.

**CONSTRUCTION:** Plush poly foam cushion.

## FINISH:

Mountain Smoke

Ivory Painted Faux Shagreen

Brushed Gold

FABRIC:

Body Fabric: 2994-

34CC