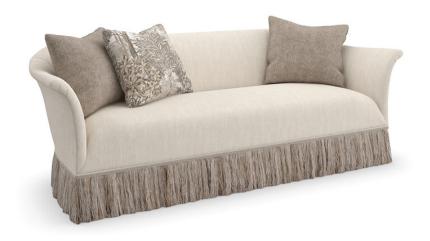

## SAVOY SOFA

uph-023-011-a

**COLLECTION: CARACOLE UPHOLSTERY** 

**DIMENSIONS:** 90W x 39D x 32H

An exaggerated flare arm lends a chic detail to this iconic silhouette with a tight back and seat in a tonal neutral colorway. A classic chainette fringe skirt reimagined in a blend of linen and cotton lends a more casual feel with a fashionable finish. Brings a style-savvy yet sophisticated aesthetic to living interiors.

**CONSTRUCTION:** 8-way hand tied seat. | Blend down supreme cushion.

## FABRIC:

Body Fabric:2984-87CC-P

Base fringe U00504 Pillow Fabric: 2-22"" x

1 - 24"" x 24"" Pillow fabric 4134-30CC

Performance 22"" Pillow fabric 2991-82CC