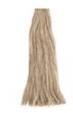

## FABRIC:

Body Fabric:2984-87CC-P

Base fringe U00504 Pillow Fabric: 2-22"" x

1 - 24"" x 24"" Pillow fabric 4134-30CC

Performance 22"" Pillow fabric 2991-82CC