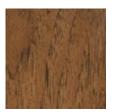

## caracole



## SAVOY SOFA

uph-023-011-a

**COLLECTION: CARACOLE UPHOLSTERY** 

**DIMENSIONS:** 90W x 39D x 32H

An exaggerated flare arm lends a chic detail to this iconic silhouette with a tight back and seat in a tonal neutral colorway. A classic chainette fringe skirt reimagined in a blend of linen and cotton lends a more casual feel with a fashionable finish. Brings a style-savvy yet sophisticated aesthetic to living interiors.

**CONSTRUCTION:** 8-way hand tied seat. | Blend down supreme cushion.

## FINISH:



Chestnut

## FABRIC:



Body Fabric:2984-87CC-P



Base fringe U00504 Pillow Fabric: 2-22"" x



1 - 24"" x 24"" Pillow fabric 4134-30CC

Performance 22"" Pillow fabric 2991-82CC