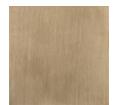

## caracole



## **LOUISETTE**

uph-022-231-a

**COLLECTION:** CARACOLE UPHOLSTERY

**DIMENSIONS:** 30.75W x 28.25D x 33.75H

With an elegant silhouette inspired by a French antique, this accent chair is named after the proprietress of a little cafe tucked away in the famed flea market district of Paris, Saint-Ouen. Louisette adds classic warmth and a note of luxe with its slender frame in Champagne Gold and rust-colored mohair fabric with an exposed Galway Burl accent cinching the outside back.

**CONSTRUCTION:** Webbing | Foam seat cushion

## FINISH:







Champagne Gold

FABRIC:



Body Fabric: 2681-80CC