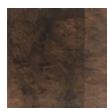

## **LOUISETTE**

uph-022-231-a

**COLLECTION:** CARACOLE UPHOLSTERY

**DIMENSIONS:** 30.75W x 28.25D x 33.75H

With an elegant silhouette inspired by a French antique, this accent chair is named after the proprietress of a little cafe tucked away in the famed flea market district of Paris, Saint-Ouen. Louisette adds classic warmth and a note of luxe with its slender frame in Champagne Gold and rust-colored mohair fabric with an exposed Galway Burl accent cinching the outside back.