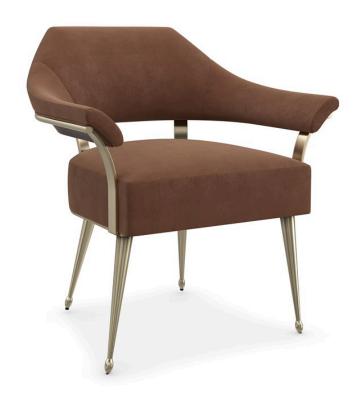

## **LOUISETTE**

uph-022-231-a

**COLLECTION:** CARACOLE UPHOLSTERY

**DIMENSIONS:** 30.75W x 28.25D x 33.75H

With an elegant silhouette inspired by a French antique, this accent chair is named after the proprietress of a little cafe tucked away in the famed flea market district of Paris, Saint-Ouen. Louisette adds classic warmth and a note of luxe with its slender frame in Champagne Gold and rust-colored mohair fabric with an exposed Galway Burl accent cinching the outside back.