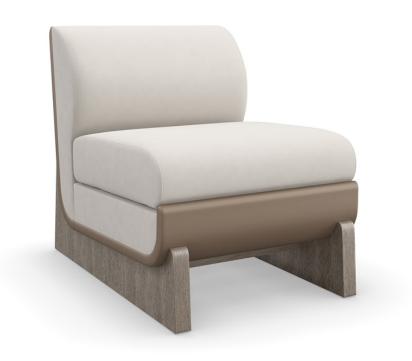

## YOU SLEIGH ME

uph-022-132-a

**COLLECTION: CARACOLE UPHOLSTERY** 

**DIMENSIONS:** 24W x 34D x 29H

With a unique take on a sled-style base, this armless accent chair lends a luxe yet laid back aesthetic to living and bedroom interiors. Its lounge-like silhouette is meticulously dressed in a soft taupe velvet, cradled by a subtly contrasting, taupe vegan leather. A wire-brushed silver driftwood finish accentuates the natural beauty and texture of ash wood with a hint of pixie dust for subtle shimmer.

**CONSTRUCTION:** 8 way hand tied. | Seat cushion with foam and blend down.

## FINISH:

Silver\_Driftwood

**FABRIC:** 

Body Fabric: Inside back and seat 2890-35CC-P Performance Outside back and seat deck: 9176-78CC