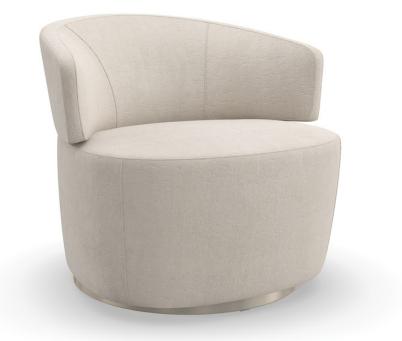

## **OLYMPIA CHAIR**

uph-022-034-a

**COLLECTION:** CARACOLE UPHOLSTERY

**DIMENSIONS:** 34W x 34.5D x 30.5H

Reminiscent of a classic barrel-back, the Olympia chair makes a simple yet striking impression. Its Klismosinspired shape features a comfortably curved back and generous seat, covered in a distressed ivory velvet and balanced on a Sparkling Argent-finished, wood plinth base. Style in pairs to create a relaxed yet sophisticated space for intimate entertaining and conversation.

**CONSTRUCTION:** 8 way hand tied. | Seat cushion with foam.

## FINISH:

Sparkling\_Argent

FABRIC:

Body Fabric: 2909-34CC-P Performance