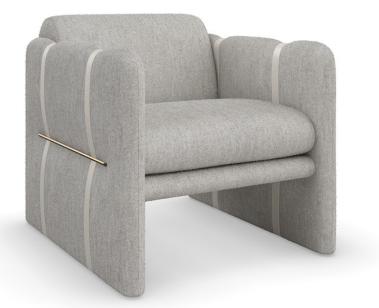

## **CIGAR CLUB**

uph-022-033-a

**COLLECTION: CARACOLE UPHOLSTERY** 

DIMENSIONS: 28.75W x 33.75D x 29H

A luxe take on iconic shape, the Cigar Club chair's soft-lined silhouette features an oversized bolstered back and sheltering arms cinched with faux leather straps. Impeccably dressed in a menswear-inspired fabric with the look and feel of wool, complemented by metal bar accents in a Brushed Gold finish. Style two or more to create an intimate lounge area.

**CONSTRUCTION:** Webbed seat. | Spring down cushion.

## FABRIC:

Body Fabric: 2930-71CC-P Performance

Vinyl strap 9176-35CC