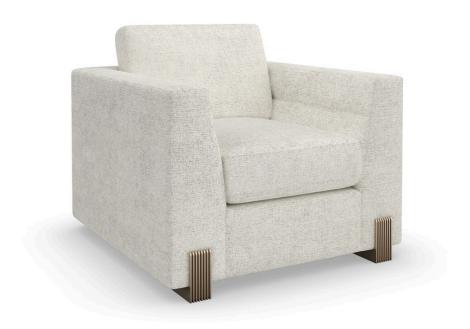

## **COUNTER BALANCE CHAIR**

uph-022-032-a

**COLLECTION:** CARACOLE UPHOLSTERY

**DIMENSIONS:** 36.5W x 38.25D x 25.5H

A perfect alignment of texture, material and design intention lends a soft-lined yet sophisticated style to seating areas. Dressed in an oatmeal melange woven fabric with subtle rust threading, its comfortable design features channel-tufted arms and a loose back cushion, propped by a faux-leather-wrapped, counter balance capped in Brushed Gold. Reeded cast legs add tactile appeal and a note of distinction.

**CONSTRUCTION:** 8-way hand tied seat. | Spring down cushions.