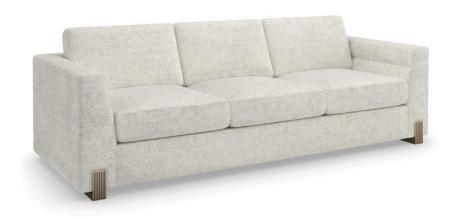

## COUNTER BALANCE SOFA

uph-022-012-a

**COLLECTION:** CARACOLE UPHOLSTERY

**DIMENSIONS:** 98W x 38.5D x 25.75H

A refined mix of texture and material, the Counter Balance sofa is soft-lined yet sophisticated in an oatmeal melange woven fabric with subtle rust threading. Channel-tufted arms with a slightly angled taper comfortably enclose its loose seat back cushions, propped by a faux-leather-wrapped, counter balance capped in Brushed Gold. Reeded cast legs add tactile appeal and a note of distinction.

**CONSTRUCTION:** 8-way hand tied seat. | Spring down cushions.