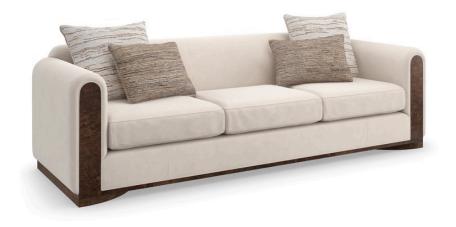

## DIMITRI SOFA

uph-022-011-a

**COLLECTION:** CARACOLE UPHOLSTERY

**DIMENSIONS:** 102W x 35D x 31.5H

Meticulously tailored in an eggshell-colored, faux angora velvet, the Dimitri Sofa introduces generous seating in a harmonious mix of textures and materials. An inset of Galway Mappa Burl accentuates gently rounded track arms, flowing downward to where it recedes along a semicircular plinth base. Rectangle and kidney-shaped silk toss pillows add depth and tactile layering in a fashionable pattern.

**CONSTRUCTION:** 8-way hand tied seat. | Plush poly foam cushion. | Feather down pillows.