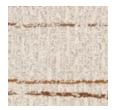

## FINISH:

Galway\_Burl

FABRIC:

Body Fabric: 2794-34CC

Pillow Fabric: 2-22""x22"" Pillows 4122-34CC

2- 24''''x16'''' Pillows 5151-80CC