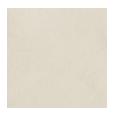

## FINISH:

Galway\_Burl

FABRIC:

Body Fabric: 2794-34CC

Pillow Fabric: 2-22""x22"" Pillows 4122-34CC

2- 24''''x16'''' Pillows 5151-80CC