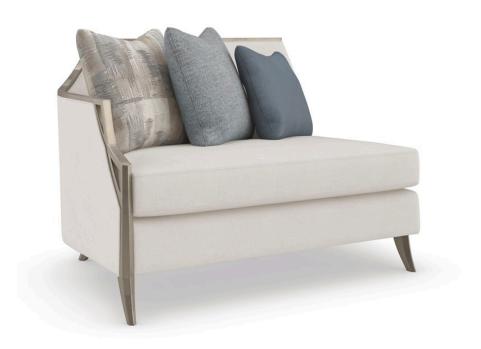

## X FACTOR

uph-021-112-a

**COLLECTION:** CARACOLE UPHOLSTERY **DIMENSIONS:** 48.5W x 39.25D x 34.25H

Make an elegant seating statement with this five-piece modular sectional, eloquently mixing classic and contemporary design details. A metallic Charcoal Leaf finish accentuates its wood-trimmed silhouette, made modern with a carved crisscross pattern that draws the eye to gently sloping arms and splayed legs. Dressed in a fashionable herringbone performance fabric with a luxuriously soft hand, and feather-down toss pillows in a calming palette of blue and silver hues. Fill a larger space for entertaining, or style pieces individually for a more intimate, custom seating experience. Matching X Factor chair also available.

**CONSTRUCTION:** 8-way hand tied seat. | Springdown cushion. | Feather down pillows.

## FINISH:

Charcoal\_Leaf

FABRIC:

Body Fabric: 2866-34CC-P Performance

Pillow Fabric: 1-20''' x 20'''' Pillow 2867-

71CC

1-20'''' x 20'''' Pillow 8416-35CC

1-18'''' x 18'''' Pillow 3245-60CC