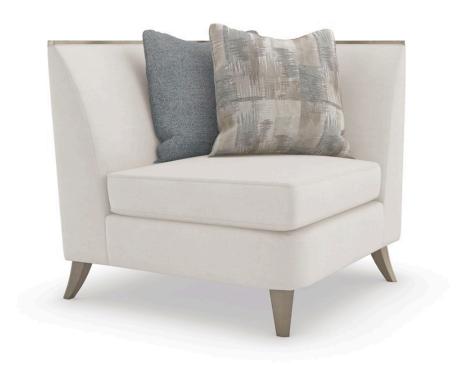

## X FACTOR

uph-021-cr2-a

COLLECTION: CARACOLE UPHOLSTERY

**DIMENSIONS:** 37.25W x 37.25D x 34.25H

Make an elegant seating statement with this five-piece modular sectional, eloquently mixing classic and contemporary design details. A metallic Charcoal Leaf finish accentuates its wood-trimmed silhouette, made modern with a carved crisscross pattern that draws the eye to gently sloping arms and splayed legs. Dressed in a fashionable herringbone performance fabric with a luxuriously soft hand, and feather-down toss pillows in a calming palette of blue and silver hues. Fill a larger space for entertaining, or style pieces individually for a more intimate, custom seating experience. Matching X Factor chair also available.

**CONSTRUCTION:** 8-way hand tied seat. | Springdown cushion. | Feather down pillows.

## FINISH:

Charcoal\_Leaf

FABRIC:

Body Fabric: 2866-34CC-P Performance

Pillow Fabric: 1-20''' x 20'''' Pillow 2867-

71CC

1-20''' x 20''' Pillow 8416-35CC