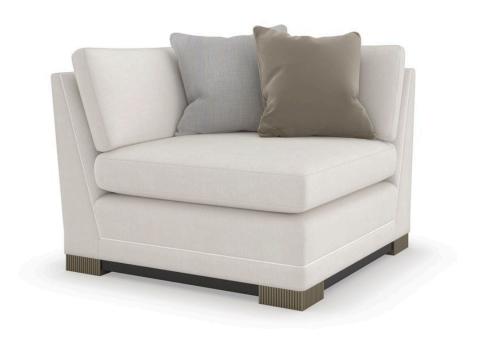

## **DEEP RETREAT**

uph-021-cr1-a

**COLLECTION: CARACOLE UPHOLSTERY** 

**DIMENSIONS:** 43W x 43D x 33.25H

With a classic shelter style, this three-piece modular sectional brings the perfect mix of lounge-like comfort and everyday luxury. Crisp tailoring and braided leather welt artfully accentuate the clean modern lines of each piece, dressed in a softly textured chenille performance fabric that's easy to keep clean. Fluted legs in Silver Shadow paint add a hint of shimmer and dramatic contrast to its Dark Chocolate wood base. Create a custom seating area by choosing the number of pieces to suit your space and taste.

**CONSTRUCTION:** 8-way hand tied seat. | Springdown seat cushion. | Blendown back cushion. | Feather down pillows.

## FINISH:

Silver Shadow

FABRIC:

Body Fabric: 2875-35CC-P Performance, Decorative Trim on Frame U00461 Pillow Fabric: 1-20''' x 20''' Pillow 6125-93CC

1-19'''' x 19'''' Pillow 2876-55CC