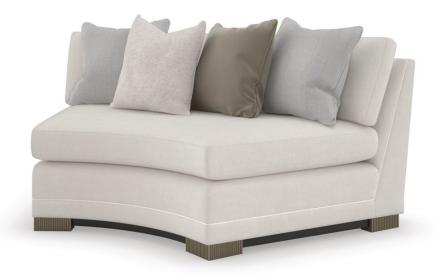

## **DEEP RETREAT**

uph-021-ah1-a

**COLLECTION:** CARACOLE UPHOLSTERY

DIMENSIONS: 76.5W x 46.5D x 33.25H

With a classic shelter style, this three-piece modular sectional brings the perfect mix of lounge-like comfort and everyday luxury. Crisp tailoring and braided leather welt artfully accentuate the clean modern lines of each piece, dressed in a softly textured chenille performance fabric that's easy to keep clean. Fluted legs in Silver Shadow paint add a hint of shimmer and dramatic contrast to its Dark Chocolate wood base. Create a custom seating area by choosing the number of pieces to suit your space and taste.

**CONSTRUCTION:** 8-way hand tied seat. | Springdown seat cushion. | Blendown back cushion. | Feather down pillows.

## FABRIC:

Body Fabric: 2875-35CC-P Performance, Decorative Trim on Frame U00461 Pillow Fabric: 2-20"" x 20"" Pillows 6125-93CC