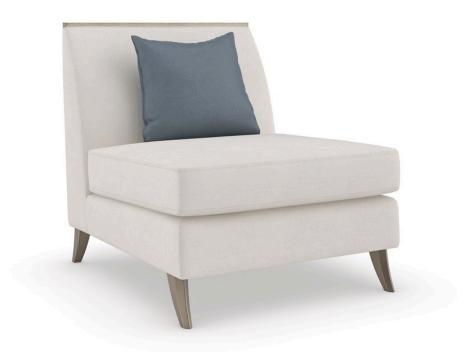

## X FACTOR

uph-021-ac2-a

COLLECTION: CARACOLE UPHOLSTERY

**DIMENSIONS:** 32.25W x 37.25D x 34.25H

Make an elegant seating statement with this five-piece modular sectional, eloquently mixing classic and contemporary design details. A metallic Charcoal Leaf finish accentuates its wood-trimmed silhouette, made modern with a carved crisscross pattern that draws the eye to gently sloping arms and splayed legs. Dressed in a fashionable herringbone performance fabric with a luxuriously soft hand, and feather-down toss pillows in a calming palette of blue and silver hues. Fill a larger space for entertaining, or style pieces individually for a more intimate, custom seating experience. Matching X Factor chair also available.

**CONSTRUCTION:** 8-way hand tied seat. | Springdown cushion. | Feather down pillows.