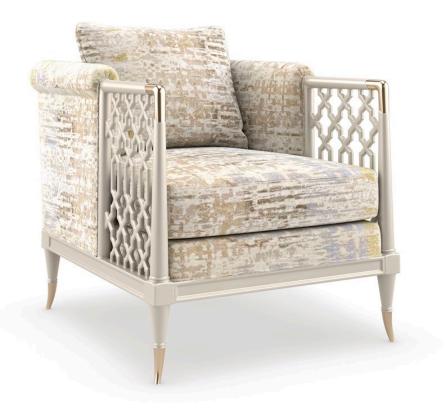

## LATTICE ENTERTAIN YOU

uph-021-134-a

**COLLECTION:** CARACOLE UPHOLSTERY

**DIMENSIONS:** 28.5W x 34.75D x 29.25H

Beckoning a second glance in a mix of precious metals, this reinterpretation of a Caracole classic adds tactile appeal in a painterly cut velvet. Features an exposed wood frame and open fretwork design on each arm panel, refined in Soft Silver Paint with metal ferrules and accents in a Whisper of Gold finish. Spellbinding from any angle, it sets a romantic tone and invites admiration.

**CONSTRUCTION:** 8-way hand tied seat.

FINISH:

Soft\_Silver\_Paint

FABRIC:

Body Fabric: 8414-17CC

Pillow Fabric: 1-20'''' x 20'''' Pillow 8414-17CC