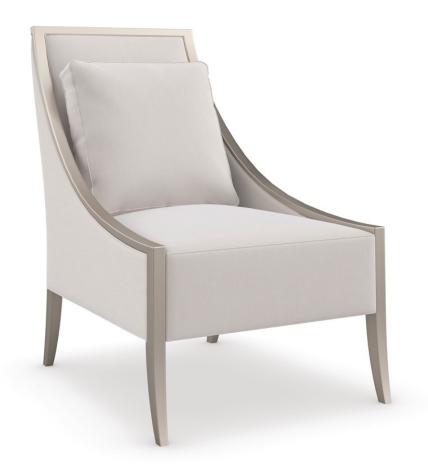

## A FINE LINE

uph-021-133-a

**COLLECTION:** CARACOLE UPHOLSTERY

**DIMENSIONS:** 26W x 35.5D x 37.5H

A feminine form that's understated, yet strong, this accent chair makes an elegant statement from any angle. The perfect complement to its cream-colored performance fabric, an exposed wood frame adds an organic element and touch of luxe in a Silver Driftwood finish. Create a quiet corner in the bedroom for reading and relaxation, or style in pairs to make a dramatic impact in the living room

**CONSTRUCTION:** 8-way hand tied seat. | Plush poly foam cushion. | Feather down pillow.