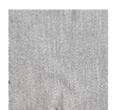

## FABRIC:

Body Fabric: 2865-92CC-P Performance

Pillow Fabric: 1-19"" x 19"" Box Back Pillow with 2"" Boxing 2865-92CC-P Performance