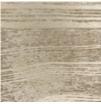

## caracole



## A FINE LINE

uph-021-133-a

**COLLECTION:** CARACOLE UPHOLSTERY

**DIMENSIONS:** 26W x 35.5D x 37.5H

A feminine form that's understated, yet strong, this accent chair makes an elegant statement from any angle. The perfect complement to its cream-colored performance fabric, an exposed wood frame adds an organic element and touch of luxe in a Silver Driftwood finish. Create a quiet corner in the bedroom for reading and relaxation, or style in pairs to make a dramatic impact in the living room

**CONSTRUCTION:** 8-way hand tied seat. | Plush poly foam cushion. | Feather down pillow.

## FINISH:



Silver\_Driftwood\_without\_Distressing

## FABRIC:



Body Fabric: 2865-92CC-P Performance



Pillow Fabric: 1-19"" x 19"" Box Back Pillow with 2"" Boxing 2865-92CC-P Performance