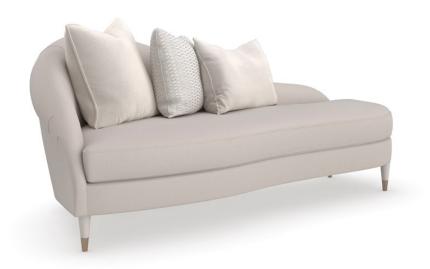

## HOLD ME CLOSE

uph-021-071-a

**COLLECTION:** CARACOLE UPHOLSTERY

**DIMENSIONS:** 79W x 39.75D x 32.25H

Create a cozy corner for reading and repose with this welcoming chaise. Like a warm embrace, its fluid form features graceful flowing lines that wrap a contemporary English roll arm. Dressed in a polished, cotton-blend performance fabric, it's easy to care for and keep clean. Neutral metallics lend a luxe accent, elevated by Matte Pearl legs capped in metal ferrules finished in a Whisper of Gold.

**CONSTRUCTION:** 8-way hand tied seat. | Springdown cushion. | Feather down pillows.