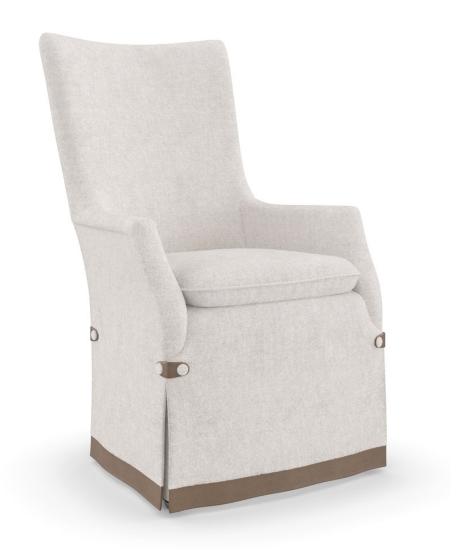

## WATCH MY BACK

uph-021-039-a

**COLLECTION:** CARACOLE CLASSIC

**DIMENSIONS:** 25W x 29.5D x 42.5H

Finely tailored in a performance linen weave, this arm chair makes an elegant statement at the dining table. With a tall back and gracefully curved arms, its classic silhouette is elevated by exquisite details, like a kick-pleat skirt adorned with buttons and decorative leather trim around the hem. Features a plush seat cushion for added comfort and hidden casters for ease of movement to and from the table.

**FABRIC:** 

Body Fabric: 2878-35CC-P Performance Decorative Leather Trim around Base of Skirt and Tabs: 9179-79CC