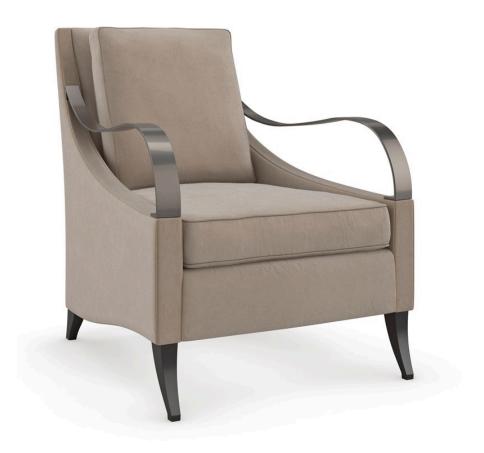

## SLIPPERY SLOPE

uph-021-037-a

**COLLECTION:** CARACOLE UPHOLSTERY

**DIMENSIONS:** 29.25W x 36.5D x 35.5H

Classic elegance with a modern vibe, this accent chair makes an unforgettable statement. Arching metal arms in Brushed Deep Bronze add warmth and a dramatic curve to its sleek profile, complemented by shapely turned legs. Perfectly pitched for a comfortable sit with a plush seat and down-blend back cushion, masterfully upholstered in a lustrous silver sage velvet.

**CONSTRUCTION:** 8-way hand tied seat. | Springdown seat cushion. | Blendown back cushion.

FINISH:

Brushed\_Deep\_Bronze

## FABRIC:

Body Fabric: 2872-77CC