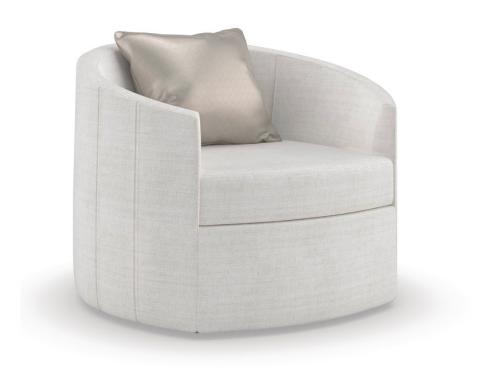

## YOU COMPLETE ME

uph-021-035-a

**COLLECTION: CARACOLE UPHOLSTERY** 

**DIMENSIONS:** 37W x 36.25D x 29.75H

Pleated seams add a subtly sophisticated detail to this softly rounded swivel chair, finely tailored in an easy-care chenille performance fabric. An elevating addition to any seating area, its gracefully curved silhouette appears to float atop a recessed plinth base in an Almost Black finish. A feather down pillow in shimmering satin adds a luxe finishing touch. Matching sofa also available.

**CONSTRUCTION:** 8-way hand tied seat. | Springdown cushion. | Feather down pillow.