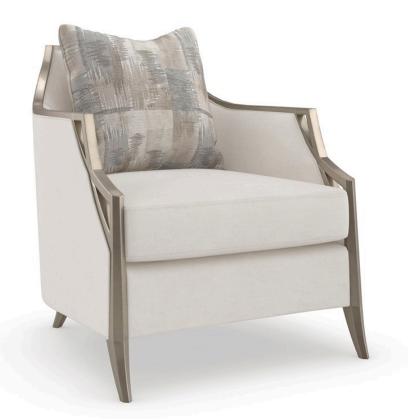

## **X FACTOR**

uph-021-032-a

**COLLECTION:** CARACOLE UPHOLSTERY

**DIMENSIONS:** 30.25W x 35D x 34.25H

Eloquently mixing classic and contemporary design details, this occasional chair makes an elegant statement. A metallic Charcoal Leaf finish accentuates its wood-trimmed silhouette, made modern with a carved crisscross pattern that draws the eye to sloping arms and splayed legs. Dressed in a herringbone performance fabric with a luxuriously soft hand and finished with a feather-down toss pillow in a shimmering embroidered fabric. Style with our X Factor sectional or use a pair to create an intimate space for conversation.

**CONSTRUCTION:** 8-way hand tied seat. | Springdown cushion.