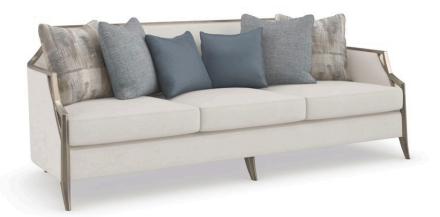

## **X FACTOR**

uph-021-013-a

**COLLECTION:** CARACOLE UPHOLSTERY

**DIMENSIONS:** 91W x 39.25D x 34.25H

Make an elegant statement with this unforgettable sofa, eloquently mixing classic and contemporary design details. A metallic Charcoal Leaf finish accentuates its wood-trimmed silhouette, made modern with a carved crisscross pattern that draws the eye to gently sloping arms and splayed legs. Dressed in a fashionable herringbone performance fabric with a luxuriously soft hand, and feather-down toss pillows in a calming palette of blue and silver hues. Matching X factor chair also available.

**CONSTRUCTION:** 8-way hand tied seat. | Springdown cushion. | Feather down pillows.

FINISH:

Charcoal\_Leaf