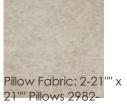

**CONSTRUCTION:** 8-way hand tied seat. | Springdown cushion. | Feather down pillows.

FINISH:

Almost-Black

FABRIC:

Body Fabric: 2865-92CC-P Performance

21<sup>°°</sup> Pillows 2982-92CC with Contrast Welt 3249-92CC