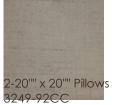

**CONSTRUCTION:** 8-way hand tied seat. | Springdown cushion. | Feather down pillows.

FINISH:

Almost-Black

FABRIC:

Body Fabric: 2865-92CC-P Performance

21<sup>°°</sup> Pillows 2982-92CC with Contrast Welt 3249-92CC

1-25<sup>IIII</sup> x 17<sup>IIII</sup> Kidney Pillow 5146-50CC with Contrast Welt 3249-92CC