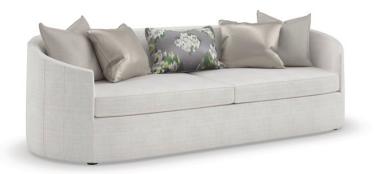

## YOU COMPLETE ME

uph-021-012-b

**COLLECTION:** CARACOLE UPHOLSTERY

DIMENSIONS: 96.5W x 38.75D x 30.25H

Complete an intimate space for conversation or larger area for entertaining with this sheltering sofa, perfect on its own or in pairs. Fine tailoring and pleated seams add a sophisticated note to its gently rounded frame, which appears to float on a recessed plinth base. Dressed in an easy-care chenille performance fabric with a luxuriously soft hand, it's the epitome of casual glamour. A tactile mix of throw pillows finishes the look with a hint of shimmer and pop of color in a painterly floral pattern. Matching chair also available.

**CONSTRUCTION:** 8-way hand tied seat. | Springdown cushion. | Feather down pillows.

FINISH:

Almost-Black

FABRIC:

Body Fabric: 2865-92CC-P Performance

21<sup>°°</sup> Pillows 2982-92CC with Contrast Welt 3249-92CC