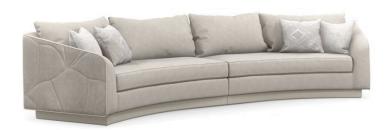

## **FANCIFUL LOVESEAT**

uph-020-sec1-a

**COLLECTION:** CARACOLE UPHOLSTERY

**DIMENSIONS:** 76W x 54.5D x 30H

Free-flowing and organic, Fanciful's soft curves are artfully accented by a quilted ginkgo leaf pattern, fanning out along the back and sides. Its nature-inspired design adds graphic interest and dimension, complemented by a curved plinth base wrapped in pearl vinyl. Expertly tailored in tonal gray performance fabrics, inside and out, and trimmed in contrast welt. For a finishing touch, we've added accent pillows in soothing neutral hues and a subtle pattern. Pair with the matching Fanciful swivel chair.

**CONSTRUCTION:** 8-way hand tied seat. | Springdown cushion. | Feather down pillows.