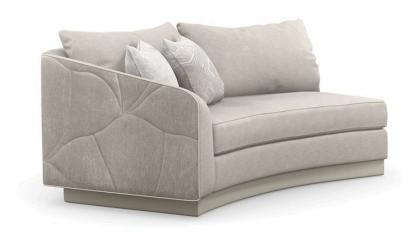

## FANCIFUL LAF LOVESEAT

uph-020-111-a

**COLLECTION:** CARACOLE UPHOLSTERY

**DIMENSIONS:** 76W x 54.5D x 30H

Free-flowing and organic, Fanciful's soft curves are artfully accented by a quilted ginkgo leaf pattern, fanning out along the back and sides. Its nature-inspired design adds graphic interest and dimension, complemented by a curved plinth base wrapped in pearl vinyl. Expertly tailored in tonal gray performance fabrics, inside and out, and trimmed in contrast welt. For a finishing touch, we've added accent pillows in soothing neutral hues and a subtle pattern. Pair with the matching Fanciful swivel chair.

**CONSTRUCTION:** 8-way hand tied seat. | Springdown cushion. | Feather down pillows.

## FABRIC:

Body Fabric: Inside 2816-71CC-P Performance

Outside 2824-35CC-P Performance with Quilted Pattern

Base and Contrast Welt 9143-88CC

Pillow Fabric: 1-20''' x 20''' Pillow 8400-71CC

1-19"" x 19"" Pillow 2817-34CC-P Performance